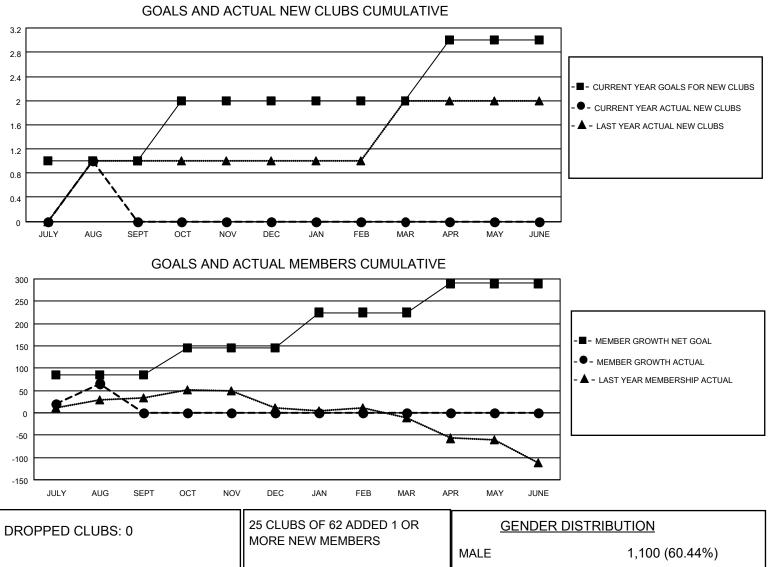

## LOCATION TEXAS

District 2 X1

Results as of: 8/31/2023

| Clubs                 |               |           |               | Members               |                        |                         |                                                    |
|-----------------------|---------------|-----------|---------------|-----------------------|------------------------|-------------------------|----------------------------------------------------|
| RESULTS FOR 2023-2024 |               |           |               | RESULTS FOR 2023-2024 |                        |                         |                                                    |
| QUARTER               | NEW CLUB GOAL | NEW CLUBS | DROPPED CLUBS | QUARTER MEM           | BER GROWTH NET<br>GOAL | MEMBER GROWTH<br>ACTUAL | DROPPED<br>MEMBERS ACTUAL<br>(including transfers) |
| JULY/AUG/SEPT         | 1             | 1         | 0             | JULY/AUG/SEPT         | 85                     | 107                     | 37                                                 |
| OCT/NOV/DEC           | 1             | 0         | 0             | OCT/NOV/DEC           | 60                     | 0                       | 0                                                  |
| JAN/FEB/MAR           | 0             | 0         | 0             | JAN/FEB/MAR           | 80                     | 0                       | 0                                                  |
| APR/MAY/JUNE          | 1             | 0         | 0             | APR/MAY/JUNE          | 65                     | 0                       | 0                                                  |

|                 |    | MORE NEW MEMBERS          | MALE<br>FEMALE                     | 1,100 (60.44%)<br>719 (39.51%) |
|-----------------|----|---------------------------|------------------------------------|--------------------------------|
| DROPPED MEMBERS |    |                           | NON BINARY<br>PREFER NOT TO ANSWER | 1 (0.05%)<br>0 (0.00%)         |
| DECEASED        | 3  |                           | _                                  | ( )                            |
| CLUB CANCELLED  | 0  | CLICK HERE FOR CUMULATIVE | TOTAL FAMILY UNIT MEMBERS          | s 292                          |
|                 | 24 |                           |                                    |                                |
| OTHER           | 34 | MEMBERSHIP DATA           |                                    |                                |
| TOTAL           | 37 | MEMBERSHIP DATA           | FAMILY MEMBERS PAYING HA           | LF DUES 150                    |